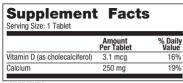

**INGREDIENTS:** calcium carbonate, cellulose, acacia, maltodextrin, hypromellose, croscarmellose sodium, titanium dioxide, starch, talc, sucrose, triglycerides, silica, FD&C blue #1 lake and tocopherols. May also contain: soy polysaccharide, sodium lauryl sulfate, riboflavin, sodium ascorbate, magnesium stearate, polvdextrose, carnauba wax, FD&C vellow #5 lake and FD&C vellow #6 lake. Contains: shellfish. sov

TAMPER EVIDENT: Do not use if imprinted seal under cap is missing or broken.

GERI 🔀 CARE®



DIETARY SUPPLEMENT

**100 TABLETS** 

Suggested use: Adults - Take one tablet, one to three times a day, preferably with a meal, or as recommended by your health professional.

As with any supplement, if you are pregnant, nursing, taking medication, or have a medical condition, ask a heal